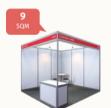

#### Standard Booth (9 SQ.M) - Smart & Effective Option

Shell Scheme booth includes

- White back and side walls (3m x 3m)
- Fascia with exhibitor's name
- 1 Information Counter
- 1 Table
- 2 Chairs
- 1 Set of Spotlight Rail
- 1 Socket (5 amp)
- 1 Waste basket