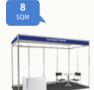

#### Standard Booth (8 SQ.M) - Limited Budget

Shell Scheme booth includes

- White back and side walls (4m x 2m)
- Fascia with exhibitor's name
- 1 Information Counter
- 1 Table
- 2 Chairs
- 1 Set of Spotlight Rail
- 1 Socket (5 amp)
- 1 Waste basket