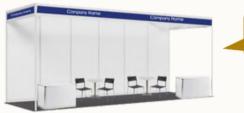

#### **Booth Types**

Standard Booth (12 SQ.M) - Premium Location with Maximum Brand Exposure

Shell Scheme booth includes

- White back and side walls (6m x 2m)
- · Fascia with exhibitor's name
- 2 Information Counters
- 2 Tables
- 4 Chairs
- 2 Set of Spotlight Rail
- 2 Sockets (5 amp)
- 2 Waste baskets