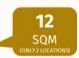

#### **Booth Types**

Standard Booth (12 SQ.M) - Premium Location with Maximum Brand Exposure

Shell Scheme booth includes

- White back and side walls (6m x 2m)
- · Fascia with exhibitor's name
- 2 Information Counters
- 2 Tables
- 4 Chairs
- 2 Set of Spotlight Rail
- 2 Sockets (5 amp)
- 2 Waste baskets